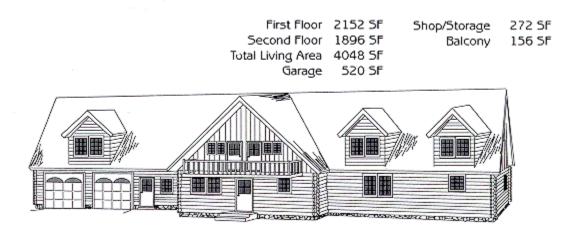

## 4,048 Square Feet

This particular floor plan is pretty unique. It has our favorite open floor plan with the kitchen open to the dining and great area. A total of three bedrooms and two full bathrooms, all on the main level. The master suite is among the bedrooms on the main floor with a beautiful spiral stair case leading upstairs to the master bedroom loft. Also, upstairs there are two more bedrooms, another full bathroom, an additional guest room or office and another large great room directly over a two-car garage.

- 4,048 square feet total living
- 520 square feet garage
- 272 square feet shop/storage
- 156 square feet balcony