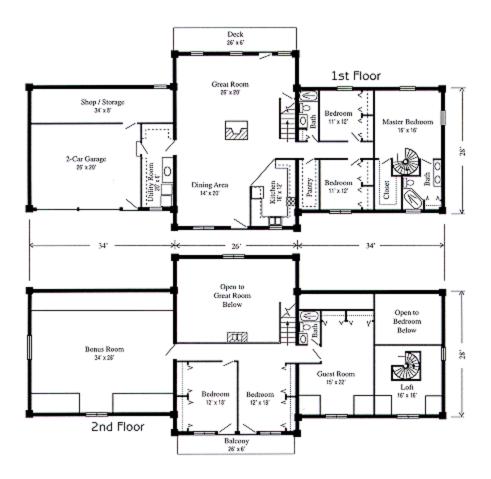

## 4,048 Square Feet

This particular floor plan is pretty unique. It has our favorite open floor plan with the kitchen open to the dining and great area. A total of three bedrooms and two full bathrooms, all on the main level. The master suite is among the bedrooms on the main floor with a beautiful spiral stair case leading upstairs to the master bedroom loft. Also, upstairs there are two more bedrooms, another full bathroom, an additional guest room or office and another large great room directly over a two-car garage.

- 4,048 square feet total living
- 520 square feet garage
- 272 square feet shop/storage
- 156 square feet balcony